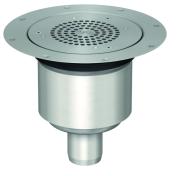

## ACO Product benefits

- Robust body and massive upper surface guarantee a problem free long term operation
- Flexible installation due to rotatable and adjustable top section
- Suitable for public areas due to locked grating
- Drain body DN 50
- Top sections can be rotated and telescopically height adjusted for easy levelling with finished floor
- From stainless steel, material grade 316
- With integrated stainless steel foul air trap
- Water sealant height: 50 mm
- Slotted grating of stainless steel
  Load class: K 3
- Brushed silk gloss grating
  Locked grating
- Suitable for all push fit pipe socket systems
- Socket inclination 90°