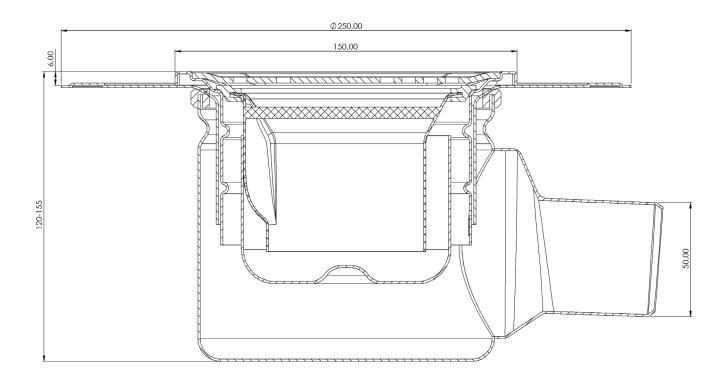

less steel, material grade 316
- With integrated stainless steel foul air trap 50 mm
  - · Water sealant height: 50 mm
- · Slotted grating of stainless steel
- · Load class: K 3
- · Brushed silk gloss grating
- Suitable for all push fit pipe socket systems
- Socket inclination 1,5°

### Item Technical Data 405156

| Flange design | Description                                                                                                       | Flow rate<br>[I/s] |
|---------------|-------------------------------------------------------------------------------------------------------------------|--------------------|
|               | <ul> <li>For damp membrane applications</li> <li>With slotted grating</li> <li>Gully top: 150 x 150 mm</li> </ul> | 1.2l/s             |

# **Dimensions**