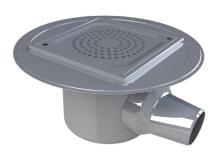

## Product information for the product group

- Drain body DN 50
- Top sections can be rotated and telescopically height adjusted for easy levelling with finished floor

#### **ACO Product benefits**

- Robust body and massive upper surface guarantee a problem free long term operation
- Flexible installation due to rotatable and adjustable top section
- Suitable for public areas due to locked grating
- From stainless steel, material grade 316
- With integrated stainless steel foul air trap 50 mm
  - · Water sealant height: 50 mm
- · Slotted grating of stainless steel
- · Load class: K 3
- · Brushed silk gloss grating
- Suitable for all push fit pipe socket systems
- Socket inclination 1,5°

### Item Technical Data 405156

| Flange design | Description                                                                                                       | Flow rate<br>[I/s] |
|---------------|-------------------------------------------------------------------------------------------------------------------|--------------------|
|               | <ul> <li>For damp membrane applications</li> <li>With slotted grating</li> <li>Gully top: 150 x 150 mm</li> </ul> | 1.2l/s             |