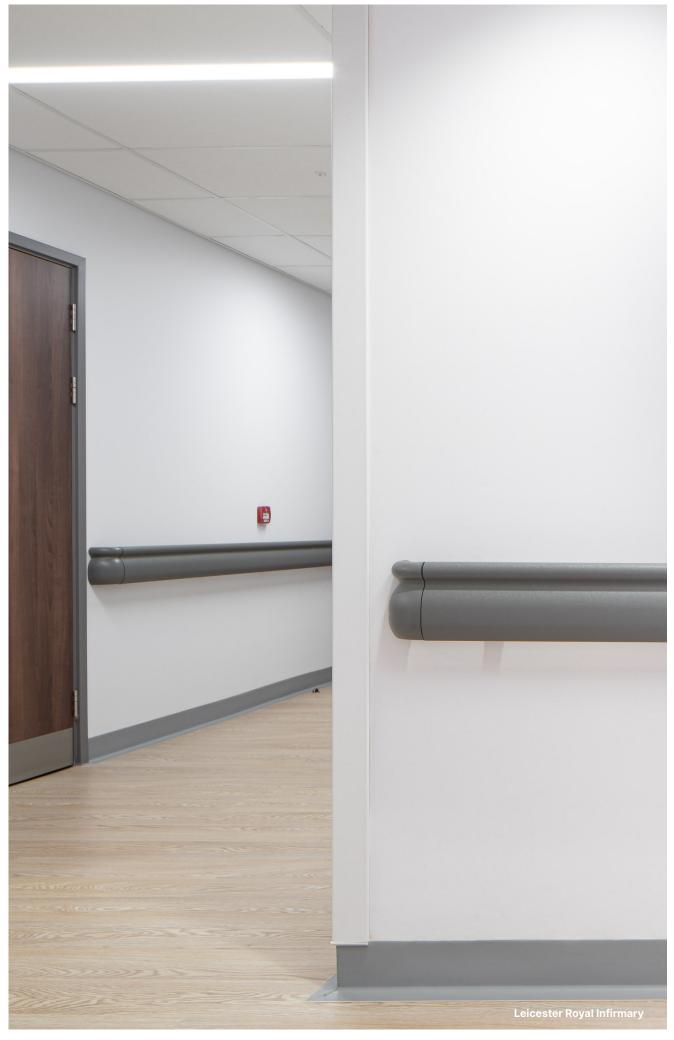

# CHR110 Combination Rail

#### **Features**

- > Modular system comprising PVC-u covers, aluminium retainers and a full range of finishing accessories
- > Replaceable, through coloured, easy-to-clean covers textured to conceal the effects of impact and abrasion
- Closed slots to ensure ends remain in place in event of severe high impact
- Reveals provide tight, neat joints and are made from a naturally bactericidal polymer that inhibits the growth of