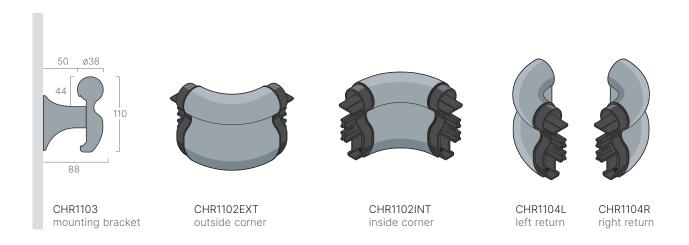

#### Information

- > Supplied in 4.0m lengths
- > Accessories include reveal(s)
- For multiple length installations use splice D200JS
- > Replacement components available to purchase
- > 32 colour options see page 42

## Components