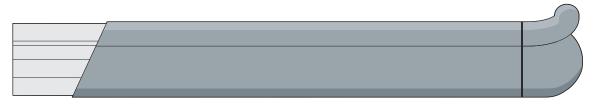

# CHR110 Combination Rail

#### **Features**

- > Modular system comprising PVC-u covers, aluminium retainers and a full range of finishing accessories
- > Replaceable, through coloured, easy-to-clean covers textured to conceal the effects of impact and abrasion
- Closed slots to ensure ends remain in place in event of severe high impact
- Reveals provide tight, neat joints and are made from a naturally bactericidal polymer that inhibits the growth of

#### Information

- > Supplied in 4.0m lengths
- > Accessories include reveal(s)
- For multiple length installations use splice D200JS
- > Replacement components available to purchase
- > 32 colour options see page 42

## Components



### CHR110

continuous aluminium retainer with PVC-u cover