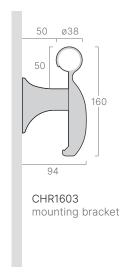

#### Information

- > Supplied in 4.0m lengths
- > Accessories include reveal(s)
- > For multiple length installations use splice D200JS
- > Replacement components available to purchase
- > 32 colour options see page 42