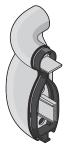

# CHR160 Combination Rail

#### **Features**

- > Modular system comprising PVC-u covers, aluminium retainers and a full range of finishing accessories
- > Replaceable, through coloured, easy-to-clean covers textured to conceal the effects of impact and abrasion
- > Closed slots to ensure ends remain in place in event of severe high impact
- > Reveals provide tight, neat joints and are made from a naturally bactericidal polymer that inhibits the growth of bacteria

### CHR160

continuous aluminium retainer with PVC-u cover

CHR1602 universal corner inside / outside

CHR1604L left return

CHR1604R right return