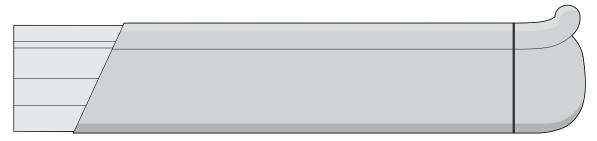

### CHR160

continuous aluminium retainer with PVC-u cover

CHR1602 universal corner inside / outside

CHR1604L left return

CHR1604R right return