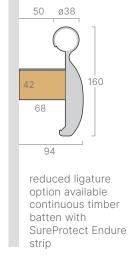

#### Information

- > Supplied in 4.0m lengths
- > Accessories include reveal(s)
- > For multiple length installations use splice D200JS
- > Replacement components available to purchase
- > 32 colour options see page 42