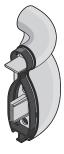

# CHR160 Combination Rail

#### **Features**

- > Modular system comprising PVC-u covers, aluminium retainers and a full range of finishing accessories
- > Replaceable, through coloured, easy-to-clean covers textured to conceal the effects of impact and abrasion
- > Closed slots to ensure ends remain in place in event of severe high impact
- > Reveals provide tight, neat joints and are made from a naturally bactericidal polymer that inhibits the growth of bacteria

### CHR160

continuous aluminium retainer with PVC-u cover

CHR1602 universal corner inside / outside

CHR1604L left return

CHR1604R right return