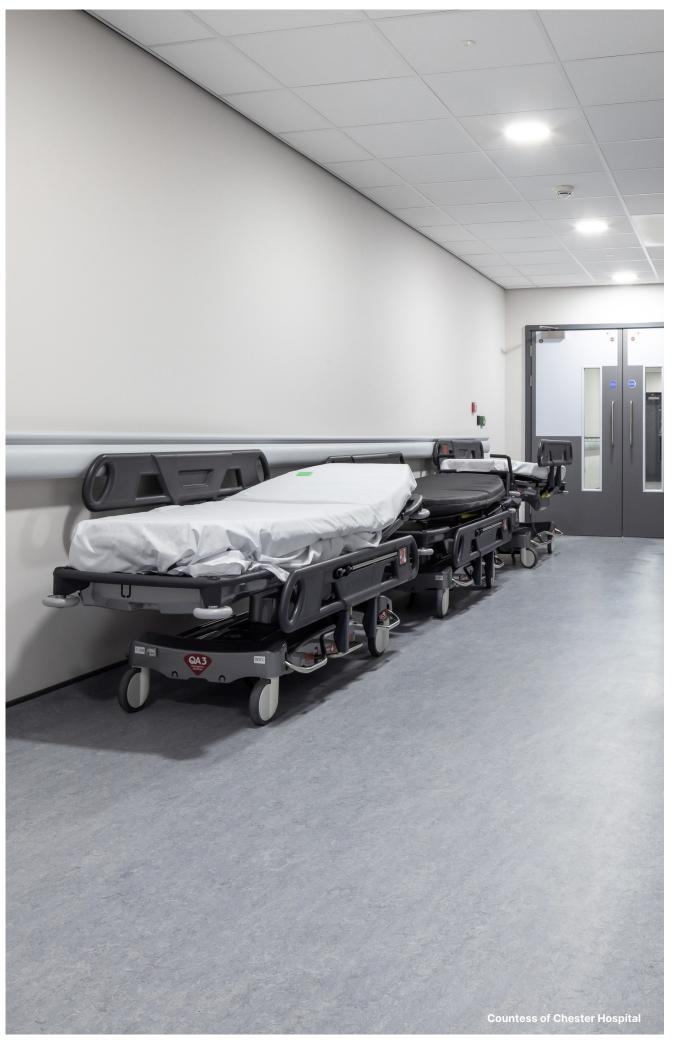

# CHR160 Combination Rail

#### **Features**

- > Modular system comprising PVC-u covers, aluminium retainers and a full range of finishing accessories
- > Replaceable, through coloured, easy-to-clean covers textured to conceal the effects of impact and abrasion
- > Closed slots to ensure ends remain in place in event of severe high impact
- > Reveals provide tight, neat joints and are made from a naturally bactericidal polymer that inhibits the growth of bacteria