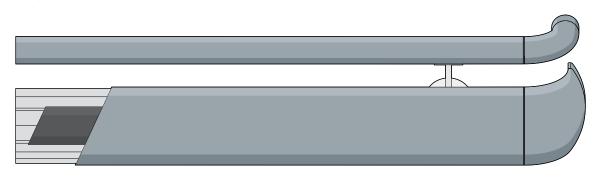

## D200P Dual Rail

## Features

- > PVC-u wall guard with PVC-u handrail and PVC-u accessories
- > Dual Rail provides the ideal solution where both a handrail and wall guard are required as a combined system
- > Ideal for healthcare environments where pedestrian support is required in addition to protection against severe impact
- > Reveals provide tight, neat joints and are made from a naturally bactericidal polymer that inhibits the growth of bacteria

## D200P

Components

PVC-u wall guard with PVC-u handrail and PVC-u accessories

D2003 aluminium mounting bracket

109

SSD2003 stainless steel mounting bracket

D2002EP outside corner

D2002IP inside corner