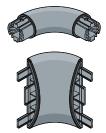

## D200P Dual Rail

## Features

- > PVC-u wall guard with PVC-u handrail and PVC-u accessories
- > Dual Rail provides the ideal solution where both a handrail and wall guard are required as a combined system
- > Ideal for healthcare environments where pedestrian support is required in addition to protection against severe impact
- > Reveals provide tight, neat joints and are made from a naturally bactericidal polymer that inhibits the growth of bacteria

## D200P

Components

PVC-u wall guard with PVC-u handrail and PVC-u accessories

D2003 aluminium mounting bracket

109

SSD2003 stainless steel mounting bracket

D2002EP outside corner

D2002IP inside corner