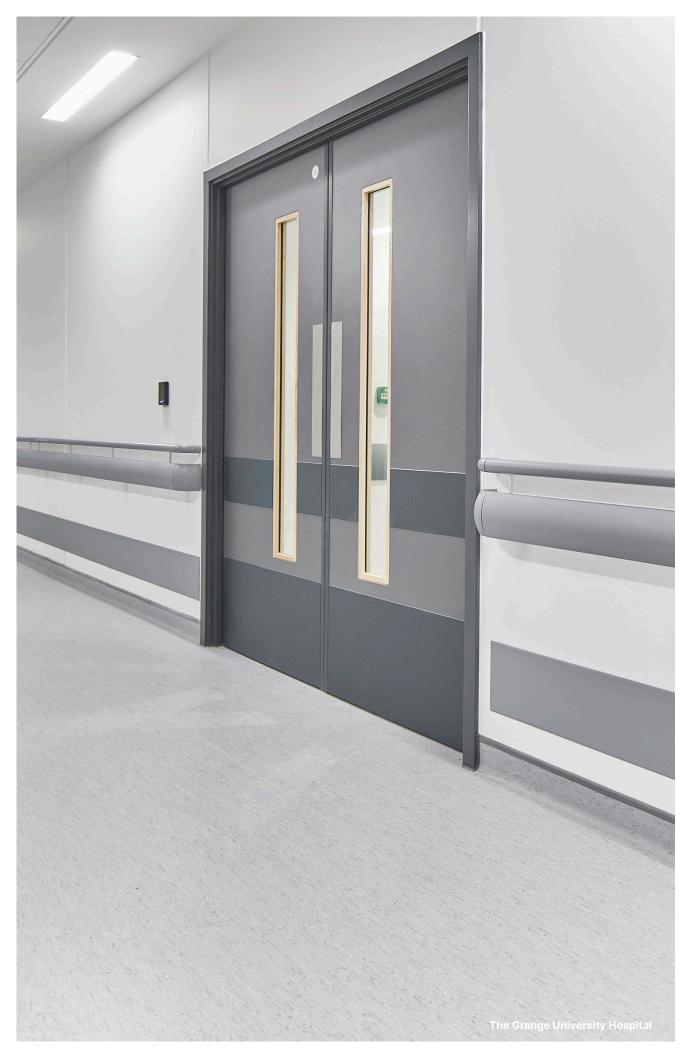

## D200P Dual Rail

## Features

- > PVC-u wall guard with PVC-u handrail and PVC-u accessories
- > Dual Rail provides the ideal solution where both a handrail and wall guard are required as a combined system
- > Ideal for healthcare environments where pedestrian support is required in addition to protection against severe impact
- > Reveals provide tight, neat joints and are made from a naturally bactericidal polymer that inhibits the growth of bacteria