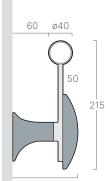

## D200P

Components

PVC-u wall guard with PVC-u handrail and PVC-u accessories

D2003 aluminium mounting bracket

109

SSD2003 stainless steel mounting bracket

D2002EP outside corner

D2002IP inside corner

D2004P universal return

Dimensions shown are nominal Illustrations are in mm