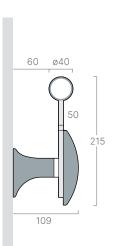

## D200P

Components

PVC-u wall guard with PVC-u handrail and PVC-u accessories

D2003 aluminium mounting bracket

109

SSD2003 stainless steel mounting bracket

D2002EP outside corner

D2002IP inside corner

D2004P universal return

Dimensions shown are nominal Illustrations are in mm