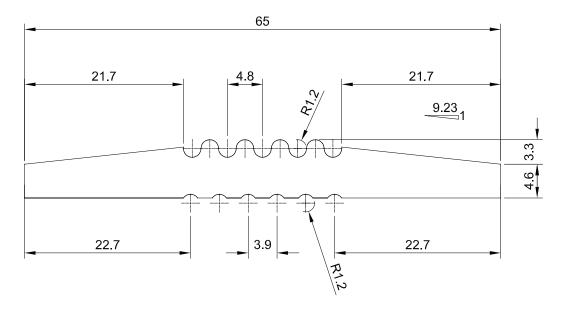

## **EJC65 EXPANSION JOINT COVER**

ELEVATION ON EJC65 - SINGLE PART SCALE 1:1

| EJC65 - PART |         |                | EXPANSION JOINT COVER |             |             |          |     |     |
|--------------|---------|----------------|-----------------------|-------------|-------------|----------|-----|-----|
| DRAWN:       | NA NIEL | DATE: 07.00.47 | REV                   | DESCRIPTION |             | DATE     | BY  |     |
|              | M.NEL   | 27.08.17       | Α                     | ISSUED FOR  | 10.09.17    | M.N      |     |     |
| POLYFLOR     |         |                | CHECKER:              |             | DATE:       | SCALE:   |     |     |
|              |         |                | BLYTHE                |             | 12.09.17    | AS SHOWN |     |     |
|              |         |                |                       | ф <u>П</u>  | DWG NO:     | SHEET:   | REV | Λ 4 |
|              | SOUTH   | AFRICA         |                       | $\Psi \cup$ | JMS-016-008 | 2/2      | 0   | A4  |