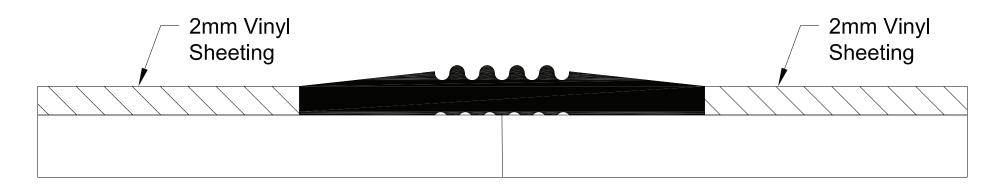

## **EJC65 EXPANSION JOINT COVER**

ELEVATION ON EJC65 - SINGLE PART SCALE 1:1

| EJC65 - PART |         |                | EXPANSION JOINT COVER |             |             |          |     |     |
|--------------|---------|----------------|-----------------------|-------------|-------------|----------|-----|-----|
| DRAWN:       | NA NIEL | DATE: 07.00.47 | REV                   | DESCRIPTION |             | DATE     | BY  |     |
|              | M.NEL   | 27.08.17       | Α                     | ISSUED FOR  | 10.09.17    | M.N      |     |     |
| POLYFLOR     |         |                | CHECKER:              |             | DATE:       | SCALE:   |     |     |
|              |         |                | BLYTHE                |             | 12.09.17    | AS SHOWN |     |     |
|              |         |                |                       | ф <u>П</u>  | DWG NO:     | SHEET:   | REV | Λ 4 |
|              | SOUTH   | AFRICA         |                       | $\Psi \cup$ | JMS-016-008 | 2/2      | 0   | A4  |