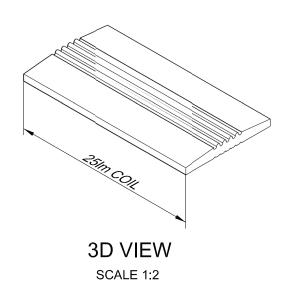

## **EJC65 EXPANSION JOINT COVER**

ELEVATION ON EJC65 - SINGLE PART SCALE 1:1

| EJC65 - PART |         |                | EXPANSION JOINT COVER |             |             |          |     |     |
|--------------|---------|----------------|-----------------------|-------------|-------------|----------|-----|-----|
| DRAWN:       | NA NIEL | DATE: 07.00.47 | REV                   | DESCRIPTION |             | DATE     | BY  |     |
|              | M.NEL   | 27.08.17       | Α                     | ISSUED FOR  | 10.09.17    | M.N      |     |     |
| POLYFLOR     |         |                | CHECKER:              |             | DATE:       | SCALE:   |     |     |
|              |         |                | BLYTHE                |             | 12.09.17    | AS SHOWN |     |     |
|              |         |                |                       | ф <u>П</u>  | DWG NO:     | SHEET:   | REV | Λ 4 |
|              | SOUTH   | AFRICA         |                       | $\Psi \cup$ | JMS-016-008 | 2/2      | 0   | A4  |