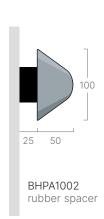

## Information

- > Comprising PVC-u covers, aluminium retainers PVC-u end caps and rubber spacers
- > Supplied as part of a kit 750mm long 2 units (including end caps)
- > Replacement components available to purchase
- > Utilises the WGA100 wall guard see page 68
- > 33 colour options see page 42

## Components

metal extender bracket up to 300mm (post cut to size)