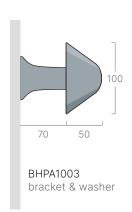

rs or individually as chair protectors
- Supplied as a pre-cut packaged system for ease of installation
- Reveals provide neat joints and are made from a naturally bactericidal polymer that inhibits the growth of bacteria
- > 3 Extender options are available to provide increased projection allowing for protection of medical services and trunking
- Designed to prevent damage to walls and wall mounted equipment from beds that are frequently moved around, elevated or inclined

## Information

- > Comprising PVC-u covers, aluminium retainers PVC-u end caps and rubber spacers
- > Supplied as part of a kit 750mm long 2 units (including end caps)
- > Replacement components available to purchase
- > Utilises the WGA100 wall guard see page 68
- > 33 colour options see page 42

## Components











metal extender bracket up to 300mm (post cut to size)