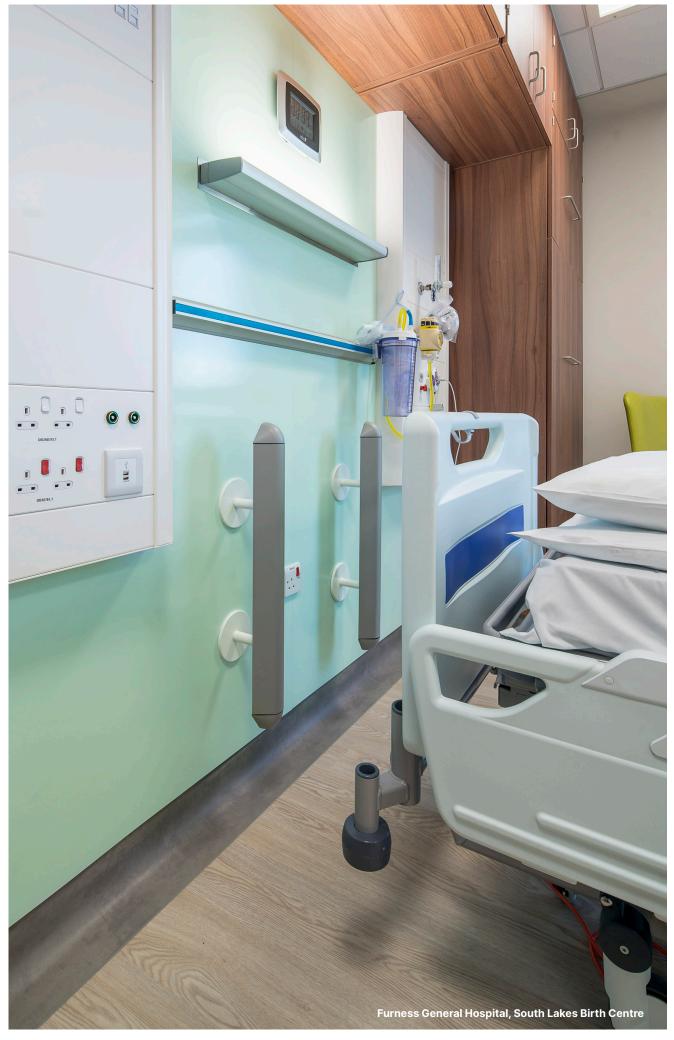

## **Features**

- > Fixed vertically on to walls in pairs as bed protectors or individually as chair protectors
- Supplied as a pre-cut packaged system for ease of installation
- Reveals provide neat joints and are made from a naturally bactericidal polymer that inhibits the growth of bacteria
- > 3 Extender options are available to provide increased projection allowing for protection of medical services and trunking
- Designed to prevent damage to walls and wall mounted equipment from beds that are frequently moved around, elevated or inclined