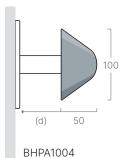

## BHPA100 Bed Head Protector

## **Features**

- > Fixed vertically on to walls in pairs as bed protectors or individually as chair protectors
- Supplied as a pre-cut packaged system for ease of installation
- Reveals provide neat joints and are made from a naturally bactericidal polymer that inhibits the growth of bacteria
- > 3 Extender options are available to provide increased projection allowing for protection of medical services and trunking
- Designed to prevent damage to walls and wall mounted equipment from beds that are frequently moved around, elevated or inclined

## Information

- > Comprising PVC-u covers, aluminium retainers PVC-u end caps and rubber spacers
- > Supplied as part of a kit 750mm long 2 units (including end caps)
- > Replacement components available to purchase
- > Utilises the WGA100 wall guard see page 68
- > 33 colour options see page 42