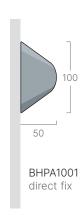

## Information

- > Comprising PVC-u covers, aluminium retainers PVC-u end caps and rubber spacers
- > Supplied as part of a kit 750mm long 2 units (including end caps)
- > Replacement components available to purchase
- > Utilises the WGA100 wall guard see page 68
- > 33 colour options see page 42

## Components

metal extender bracket up to 300mm (post cut to size)