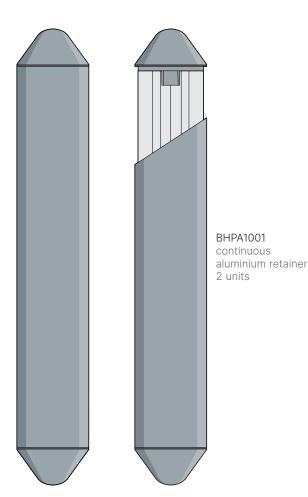

## BHPA100 Bed Head Protector

## Information

- > Comprising PVC-u covers, aluminium retainers PVC-u end caps and rubber spacers
- > Supplied as part of a kit 750mm long 2 units (including end caps)
- > Replacement components available to purchase
- > Utilises the WGA100 wall guard see page 68
- > 33 colour options see page 42

## Components

metal extender bracket up to 300mm (post cut to size)