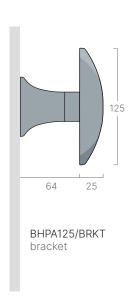

## BHPA125 Bed Head Protector

## **Features**

- > Fixed vertically on to walls in pairs as bed protectors or individually as chair protectors
- > Supplied as a pre-cut packaged system for ease of installation
- Comprising PVC-u covers, aluminium retainers, PVC-u end caps and brackets
- Reveals provide neat joints and are made from a naturally bactericidal polymer that inhibits the growth of bacteria
- Designed to prevent damage to walls and wall mounted equipment from beds that are frequently moved around, elevated or inclined

## Information

- > Supplied as part of a kit 750mm long 2 units (including end caps)
- > Replacement components available to purchase
- > 32 colour options see page 42

## Components



BHPA125 continuous aluminium retainer 2 units