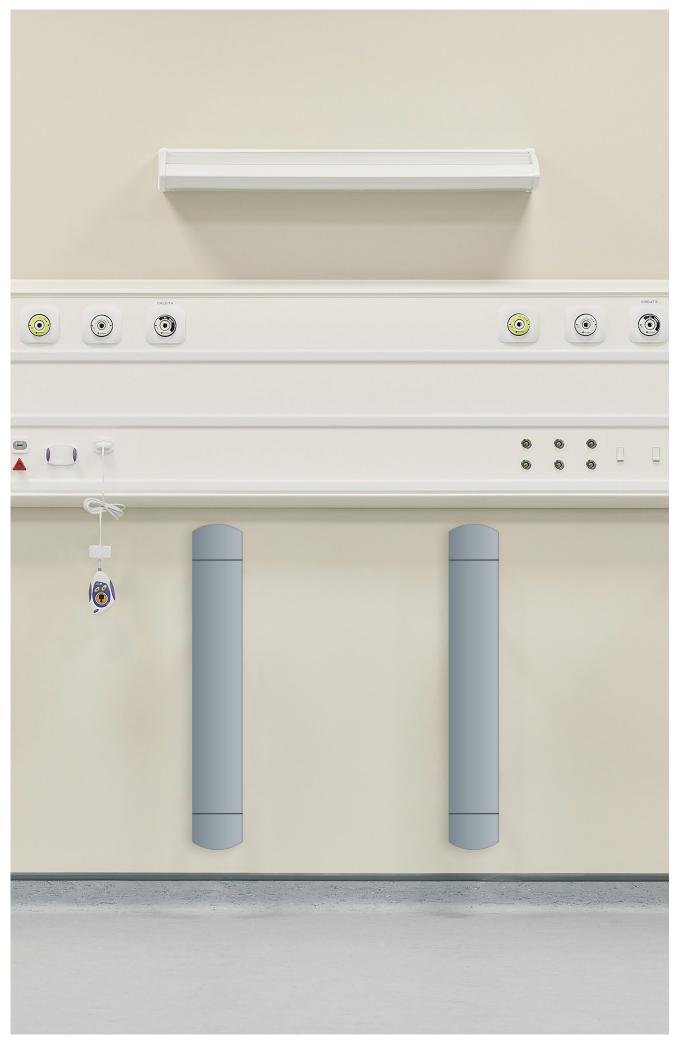

## BHPA125 Bed Head Protector

## **Features**

- > Fixed vertically on to walls in pairs as bed protectors or individually as chair protectors
- > Supplied as a pre-cut packaged system for ease of installation
- Comprising PVC-u covers, aluminium retainers, PVC-u end caps and brackets
- Reveals provide neat joints and are made from a naturally bactericidal polymer that inhibits the growth of bacteria
- Designed to prevent damage to walls and wall mounted equipment from beds that are frequently moved around, elevated or inclined

## Information

- > Supplied as part of a kit 750mm long 2 units (including end caps)
- > Replacement components available to purchase
- > 32 colour options see page 42