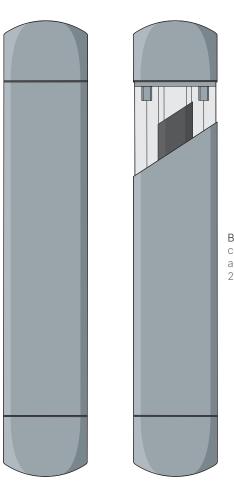

## BHPA125 Bed Head Protector

## **Features**

- > Fixed vertically on to walls in pairs as bed protectors or individually as chair protectors
- > Supplied as a pre-cut packaged system for ease of installation
- Comprising PVC-u covers, aluminium retainers, PVC-u end caps and brackets
- Reveals provide neat joints and are made from a naturally bactericidal polymer that inhibits the growth of bacteria
- Designed to prevent damage to walls and wall mounted equipment from beds that are frequently moved around, elevated or inclined

## Components

BHPA125 continuous aluminium retainer 2 units