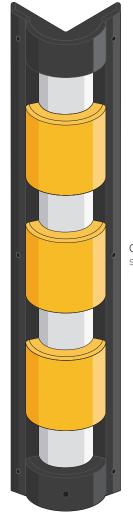

# Reflective

## Corner Guard

### **Features**

> One-piece, surface mount corner guards incorporating impact absorption pads and diamond grade reflectors

- > Highly visible to alert vehicle users to potential hazards
- Ideal for loading bays and basement carparks where vehicles are manoeuvring in tight spaces
- Colour: Black/Yellow/Reflectors
- > Height: 890mm
- **Environment: Interior & Exterior**

CGCW-890-BY supplied undrilled

Dimensions shown are nominal Illustrations are in mm