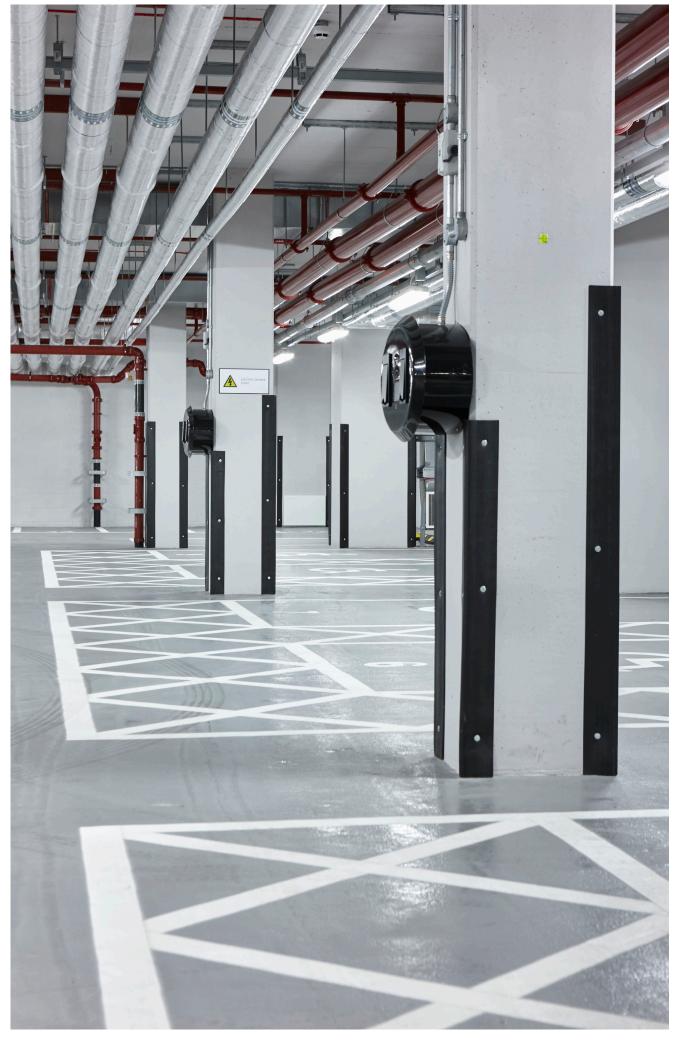

# Rubber

## Corner Guard

### **Features**

- > One-piece, surface mount corner guard
- Heavy duty protection against damage caused by wheeled traffic

••••••

Ideal for use in manufacturing, warehousing and loading bays, back of house retail, hospital service corridors and car parks

Colour: Black > Height: 3.0m

> Environment: Interior & Exterior

CGR119 supplied undrilled