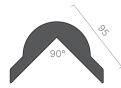

CGCW-890-BY supplied undrilled

Dimensions shown are nominal Illustrations are in mm