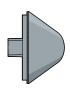

## WGA100 Wall Guard

## **Features**

- > Modular system comprising PVC-u covers, aluminium retainers and PVC-u accessories
- > Replaceable, through coloured, easy-to-clean covers textured to conceal the effects of impact and abrasion
- > Angular design provides an extended depth of protection against damage
- Reveals provide neat joints and are made from a naturally bactericidal polymer that inhibits the growth of bacteria

## Information

- > Supplied in 4.0m lengths
- > Replacement components available to purchase
- Complementary corner guards available page 102
- > 33 colour options see page 42

Components



100 50

WGA100 continuous aluminium retainer



WGA1001 universal end cap (including reveal)