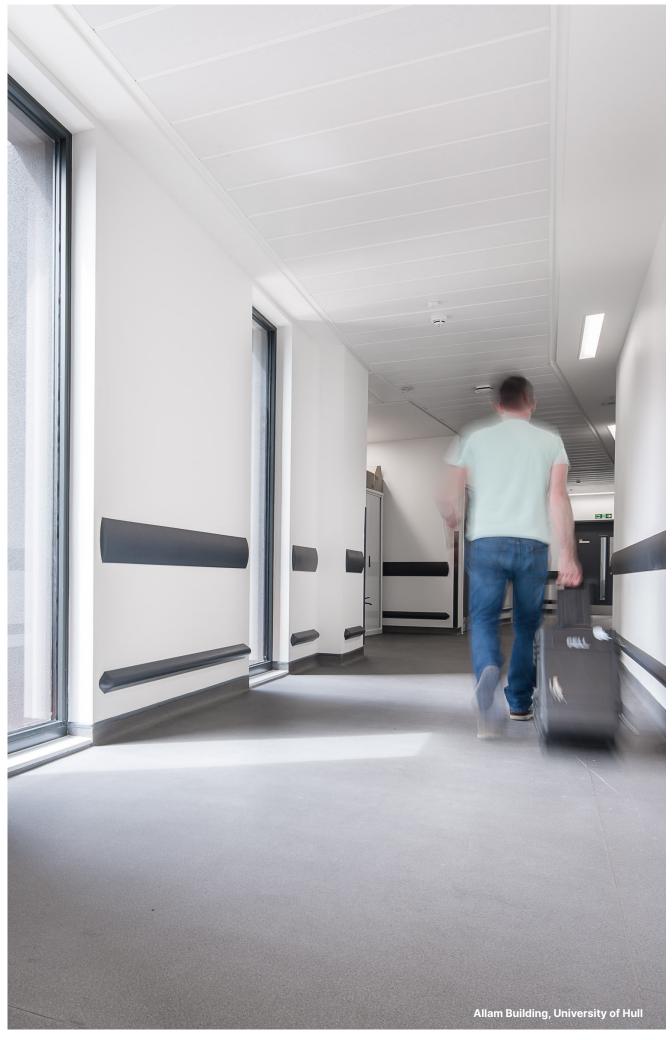

## WGA100 Wall Guard

## **Features**

- > Modular system comprising PVC-u covers, aluminium retainers and PVC-u accessories
- > Replaceable, through coloured, easy-to-clean covers textured to conceal the effects of impact and abrasion
- > Angular design provides an extended depth of protection against damage
- Reveals provide neat joints and are made from a naturally bactericidal polymer that inhibits the growth of bacteria