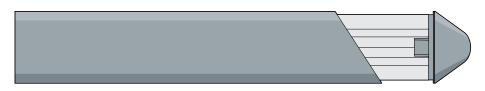

## Information

- > Supplied in 4.0m lengths
- > Replacement components available to purchase
- Complementary corner guards available page 102
- > 33 colour options see page 42

Components

100 50

WGA100 continuous aluminium retainer