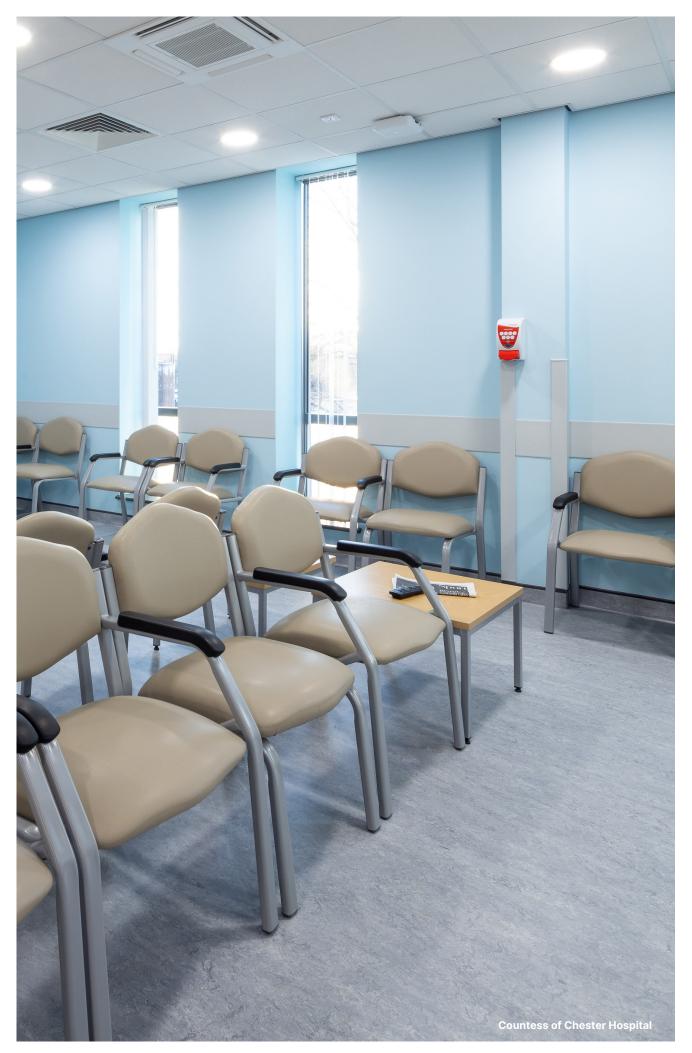

## WST150 & WST200 Wall Strips

## Features

- > Scratch and stain resistant PVC-u is through coloured and textured to conceal the effects of impact and abrasion
- > Can be used along the entire length of a wall or cut down into kickplates or pushplates
- > Ideal for protecting walls against scuffs, scratches and abrasion caused by chairs, tables, trolleys and other moveable objects
- Available with tape for quick and easy installation, or > without tape for installing with a suitable adhesive

## Information

- > Supplied in 4.0m lengths
- > 32 colour options see page 42

Components

WST150N 150mm (h) no tape

WST150T 150mm (h) with tape

WST200N 200mm (h) no tape

WST200T 200mm (h) with tape

Dimensions snown are Illustrations are in mm Dimensions shown are nominal