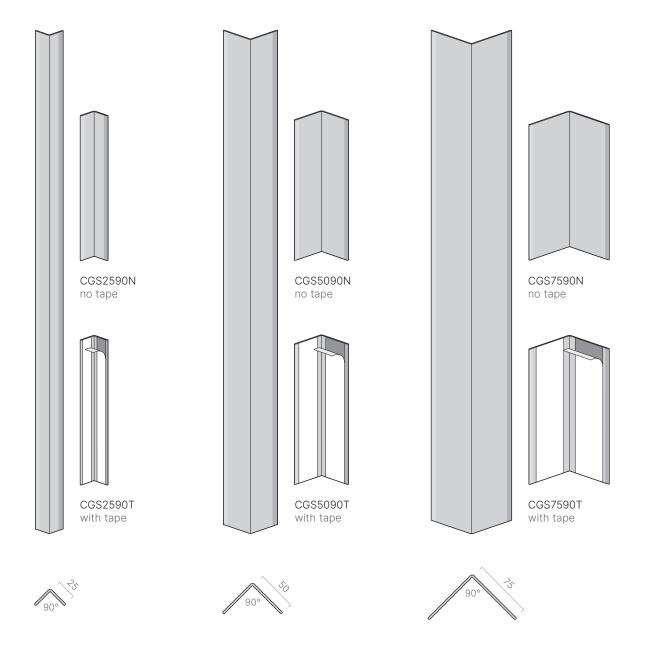

## Standard

## PVC-u Corner Guards

## **Features**

- > One-piece, surface mount corner guards
- Cost effective solution ideal for use in environments such as hotels, leisure clubs, schools, offices and nursing homes
- Through coloured, easy-to-clean PVC-u textured to conceal the effects of impact and abrasion
- Supplied with tape for ease of installation or without, for installation with a suitable adhesive

## Information

.....

- > Height: 7 options: 0.8m, 1.0m, 1.22m, 2.0m, 2.44m, 2.7m and 4.0m
- > Can also be cut down to suit specific requirements
- > 35 colour options see page 42
- > Environment: Interior

Dimensions snown are Illustrations are in mm Dimensions shown are nominal