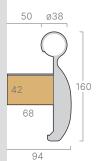

## CHR160 continuous aluminium retainer with PVC-u cover

CHR1603 mounting bracket

reduced ligature option available continuous timber batten with SureProtect Endure strip

CHR1602 universal corner inside / outside

CHR1604L left return

CHR1604R right return

Visit: www.gradus.com for full details

Dimensions shown are nominal Illustrations are in mm Recyclable