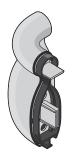

## CHR160 continuous aluminium retainer with PVC-u cover

CHR1603 mounting bracket

reduced ligature option available continuous timber batten with SureProtect Endure strip

CHR1602 universal corner inside / outside

CHR1604L left return

CHR1604R right return

Visit: www.gradus.com for full details

Dimensions shown are nominal Illustrations are in mm Recyclable