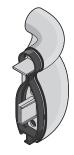

## CHR160 continuous aluminium retainer with PVC-u cover

CHR1603 mounting bracket

reduced ligature option available continuous timber batten with SureProtect Endure strip

CHR1602 universal corner inside / outside

CHR1604L left return

CHR1604R right return

Visit: www.gradus.com for full details

Dimensions shown are nominal Illustrations are in mm Recyclable