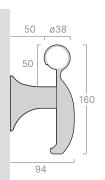

## CHR160 continuous aluminium retainer with PVC-u cover

CHR1603 mounting bracket

reduced ligature option available continuous timber batten with SureProtect Endure strip

CHR1602 universal corner inside / outside

CHR1604L left return

CHR1604R right return

Visit: www.gradus.com for full details

Dimensions shown are nominal Illustrations are in mm Recyclable