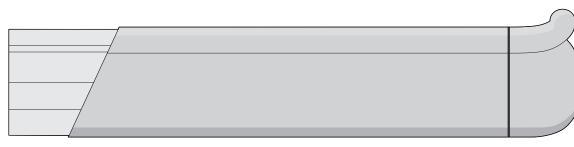

## CHR160 Combination Rail

## Features

Components

- > Modular system comprising PVC-u covers, aluminium retainers and a full range of finishing accessories
- > Replaceable, through coloured, easy-to-clean covers textured to conceal the effects of impact and abrasion
- > Closed slots to ensure ends remain in place in event of severe high impact
- > Reveals provide tight, neat joints and are made from a naturally bactericidal polymer that inhibits the growth of bacteria

## CHR160 continuous aluminium retainer with PVC-u cover

CHR1603 mounting bracket

reduced ligature option available continuous timber batten with SureProtect Endure strip

CHR1602 universal corner inside / outside