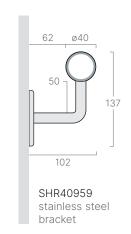

## Components

SHR402P universal corner

SHR404P universal return

SHR408P variable angle

SHR407 jointing splice

SHR406P end stop

Dimensions shown are nominal Illustrations are in mm

100% Recyclable