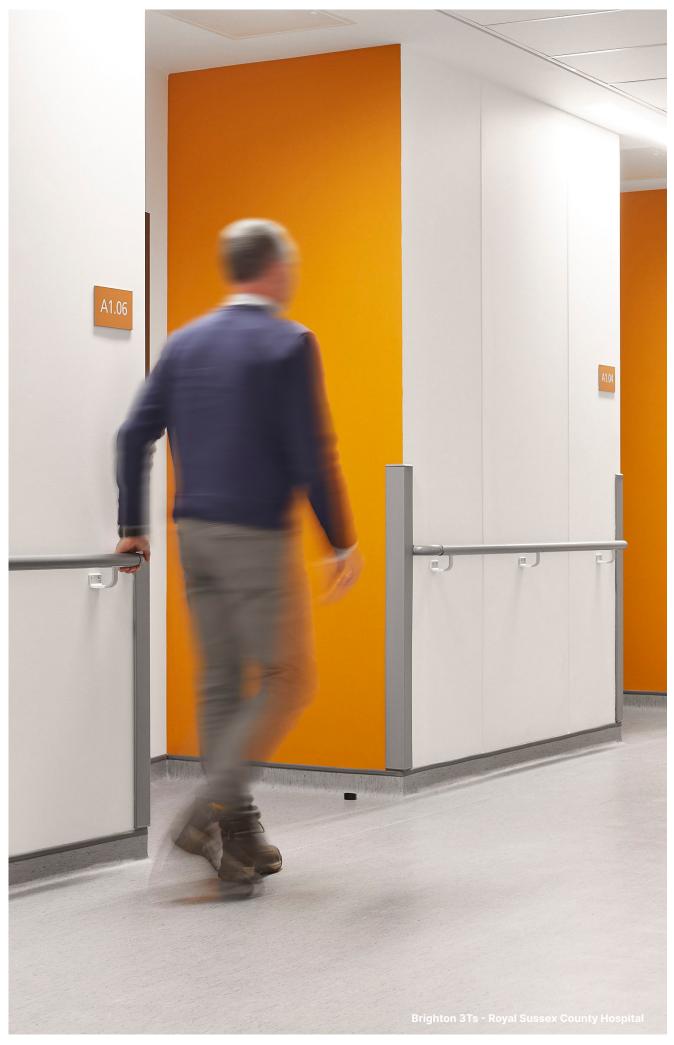

## SHR40P Handrail

## **Features**

- > Handrails are designed to offer pedestrian guidance and support in addition to a level of surface protection
- Aluminium retainer with PVC-u covers and matching PVC-u accessories
- Suitable for use in a wide range of environments including healthcare, education and transport
- Reveals provide tight, neat joints and are made from a naturally bactericidal polymer that inhibits the growth of bacteria

## Information

- > Supplied in 4.0m lengths
- Accessories include reveal(s)
- Replacement components available to purchase
- Handrails feature a smooth finish in line with HBN 00-04
- All options are designed to meet guidelines in HBN 00-10, HBN 00-04, BS 8300-2:2018 and Approved Documents K and M of The Building Regulations 2010
- > 32 colour options see page 42