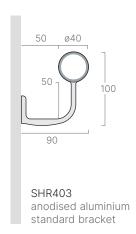

## Components

SHR402P universal corner

SHR404P universal return

SHR408P variable angle

SHR407 jointing splice

SHR406P end stop

Dimensions shown are nominal Illustrations are in mm

100% Recyclable