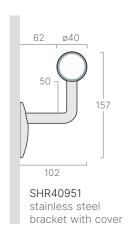

## Components

SHR402P universal corner

SHR404P universal return

SHR408P variable angle

SHR407 jointing splice

SHR406P end stop

Dimensions shown are nominal Illustrations are in mm

100% Recyclable