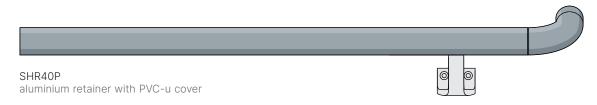

## SHR40P Handrail

## **Features**

- > Handrails are designed to offer pedestrian guidance and support in addition to a level of surface protection
- Aluminium retainer with PVC-u covers and matching PVC-u accessories
- Suitable for use in a wide range of environments including healthcare, education and transport
- Reveals provide tight, neat joints and are made from a naturally bactericidal polymer that inhibits the growth of bacteria

## Information

- > Supplied in 4.0m lengths
- Accessories include reveal(s)
- Replacement components available to purchase
- Handrails feature a smooth finish in line with HBN 00-04
- All options are designed to meet guidelines in HBN 00-10, HBN 00-04, BS 8300-2:2018 and Approved Documents K and M of The Building Regulations 2010
- > 32 colour options see page 42