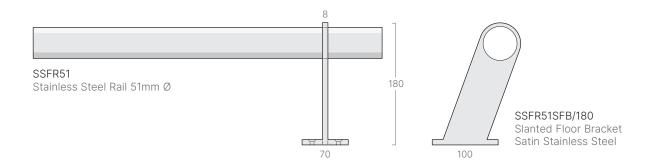

## **Features**

- > Ideal alternative to wall guards where wall fixings are not possible such as curtain walling or glass partitioning
- > 304 grade stainless steel Satin or Polished finish
- > Comprises 51mm diameter rail with various pillar options and accessories
- Standard and heavy duty pillar and bracket options available for front and back of house applications
- > Supplied in 3.0m lengths
- > Can be curved contact Gradus for radii information
- > Suitable for interior use

## Components

| Code          | Description                       |
|---------------|-----------------------------------|
| SSFR51A90     | 90° Corner - Internal & External  |
| SSFR51A135    | 135° Corner - Internal & External |
| SSFR51SP      | Joining Splice                    |
| SSFR51EC      | Flat End Cap                      |
| SSFR51RET/180 | Floor Return 180mm (h)            |
| SSFR51RET/230 | Floor Return 230mm (h)            |

Dimensions shown are nominal Illustrations are in mm