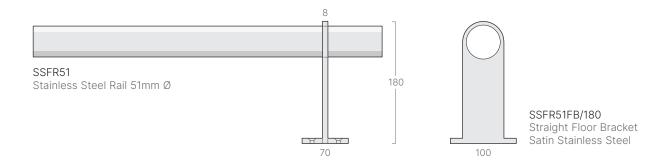

## **Features**

- > Ideal alternative to wall guards where wall fixings are not possible such as curtain walling or glass partitioning
- > 304 grade stainless steel Satin or Polished finish
- > Comprises 51mm diameter rail with various pillar options and accessories
- Standard and heavy duty pillar and bracket options available for front and back of house applications
- > Supplied in 3.0m lengths
- > Can be curved contact Gradus for radii information
- > Suitable for interior use

## Components

| Code          | Description                       |
|---------------|-----------------------------------|
| SSFR51A90     | 90° Corner - Internal & External  |
| SSFR51A135    | 135° Corner - Internal & External |
| SSFR51SP      | Joining Splice                    |
| SSFR51EC      | Flat End Cap                      |
| SSFR51RET/180 | Floor Return 180mm (h)            |
| SSFR51RET/230 | Floor Return 230mm (h)            |

Dimensions shown are nominal Illustrations are in mm