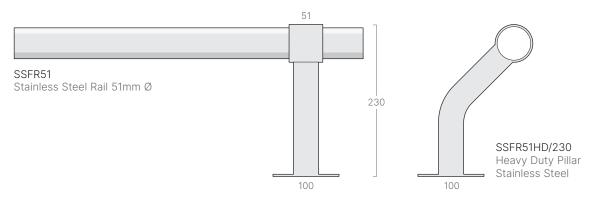

## **Features**

- > Ideal alternative to wall guards where wall fixings are not possible such as curtain walling or glass partitioning
- > 304 grade stainless steel Satin or Polished finish
- > Comprises 51mm diameter rail with various pillar options and accessories
- Standard and heavy duty pillar and bracket options available for front and back of house applications
- > Supplied in 3.0m lengths
- > Can be curved contact Gradus for radii information
- > Suitable for interior use

## Components

| Code          | Description                       |
|---------------|-----------------------------------|
| SSFR51A90     | 90° Corner - Internal & External  |
| SSFR51A135    | 135° Corner - Internal & External |
| SSFR51SP      | Joining Splice                    |
| SSFR51EC      | Flat End Cap                      |
| SSFR51RET/180 | Floor Return 180mm (h)            |
| SSFR51RET/230 | Floor Return 230mm (h)            |

Dimensions shown are nominal Illustrations are in mm