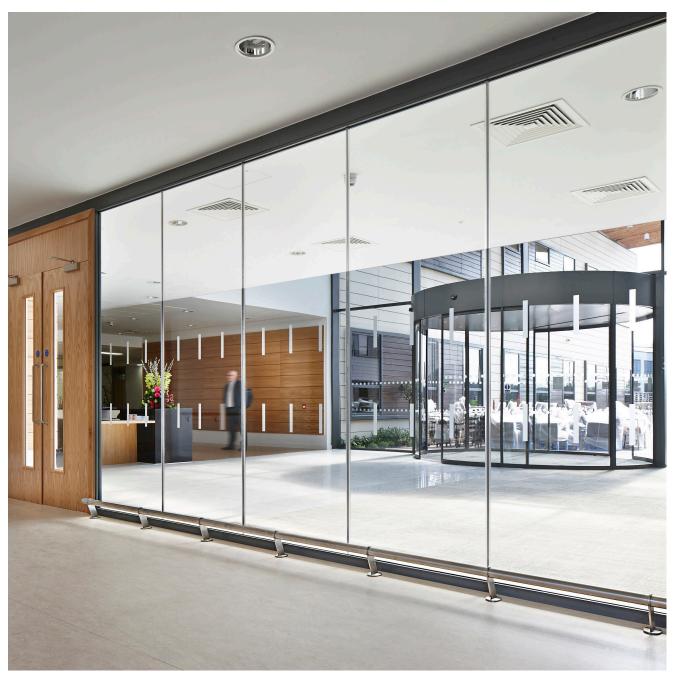

## Stainless Steel Floor Rail System

Gradus stainless steel floor systems provide the ideal protection solution for surfaces that are not suitable for wall fixings, such as counters and glass partitions. Floor systems are specifically designed for keeping wheeled traffic away from the walls and can help create a sophisticated, unobtrusive finish for a modern design scheme.

## **Features**

- > Ideal alternative to wall guards where wall fixings are not possible such as curtain walling or glass partitioning
- > 304 grade stainless steel Satin or Polished finish
- > Comprises 51mm diameter rail with various pillar options and accessories
- Standard and heavy duty pillar and bracket options available for front and back of house applications
- > Supplied in 3.0m lengths
- > Can be curved contact Gradus for radii information
- > Suitable for interior use