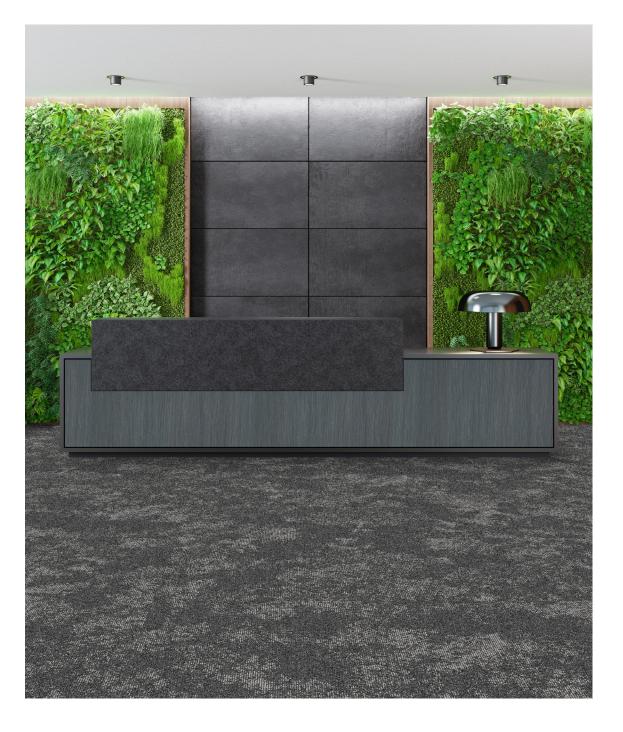

#### PVC-u Sheet Featuring Wood Effects

Contemporary finishes help to create modern interiors and are an ideal choice for design-led environments such as hospitality, leisure and commercial offices. SureProtect Design elevates building interiors, whilst offering excellent surface protection.

#### Information

- Reaction to fire classification
  EN 13501-1: Class B Fire/s3 Smoke
  See installation instructions for further information
- > Available in a choice of 7 wood effects