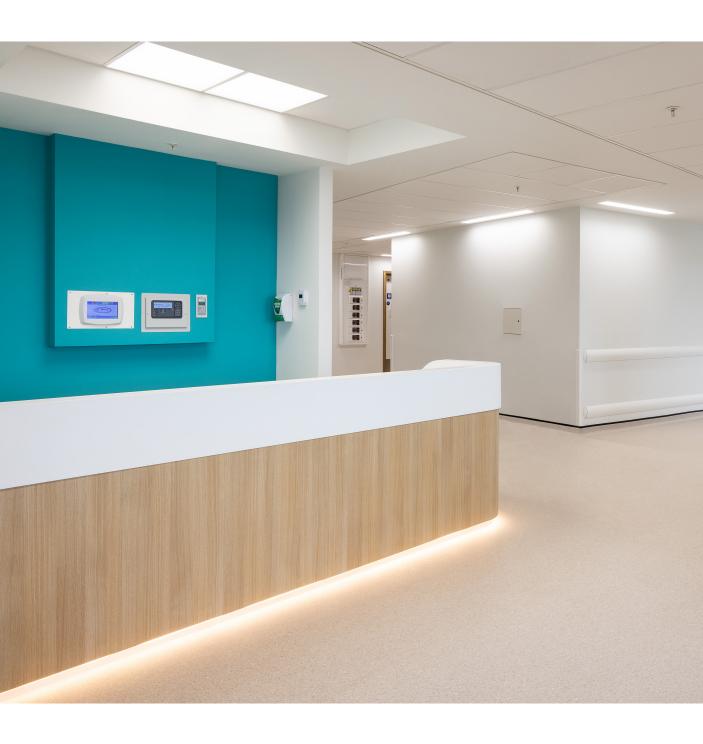

#### PVC-u Sheet Featuring Wood Effects

Contemporary finishes help to create modern interiors and are an ideal choice for design-led environments such as hospitality, leisure and commercial offices. SureProtect Design elevates building interiors, whilst offering excellent surface protection.

#### Information

- Reaction to fire classification
  EN 13501-1: Class B Fire/s3 Smoke
  See installation instructions for further information
- > Available in a choice of 7 wood effects