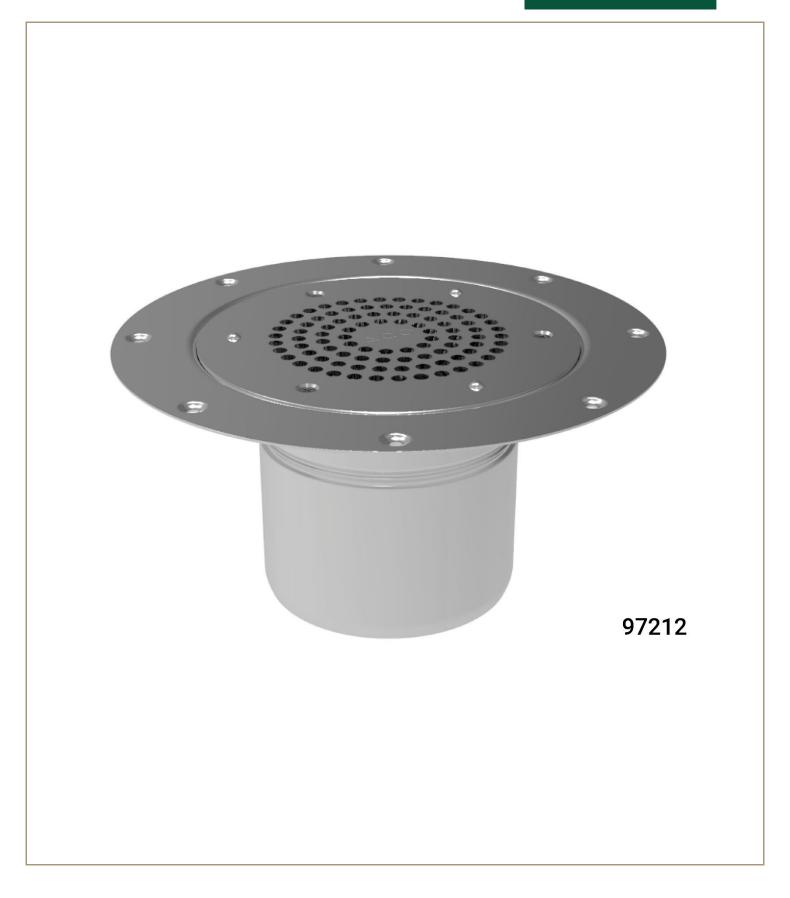

Date

Specification Sheet No

TDS 18

Description

97212 SHOWER DRAIN 110MM VO FOR VINYL MAY 2021

# TECHNICAL DATA SHEET

Polyflor shower drain round with 110mm vertical outlet and removable F.A.T. Trap to allow access to the drainage system, fitted with a special nylon holding clamp to secure Polyflor sheet vinyl.

Manufactured from Grade 304 stainless steel and tested in accordance with EN 1253.

Suitable for use with Polyflor Sheet vinyl or other similar floor finishes.

The drain unit needs to be installed with standard plumbing fittings at a finished level of 1.5-2.0mm below the finished floor level (vinyl sheet) to facilitate efficient runaway of water.