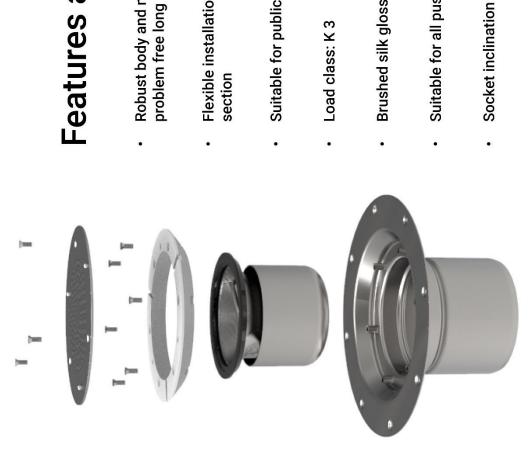

# Features and Benefits

- Robust body and massive upper surface guarantee a problem free long term operation
- Flexible installation due to rotatable and adjustable top
- Suitable for public areas due to locked grating
- Brushed silk gloss grating
- Suitable for all push fit pipe socket systems
- Socket inclination 90°

# TECHNICAL DATA SHEET

Polyflor shower drain round with 110mm vertical outlet and removable F.A.T. Trap to allow access to the drainage system, fitted with a special nylon holding clamp to secure Polyflor sheet vinyl.

Manufactured from Grade 304 stainless steel and tested in accordance with EN 1253.

Suitable for use with Polyflor Sheet vinyl or other similar floor finishes.

The drain unit needs to be installed with standard plumbing fittings at a finished level of 1.5-2.0mm below the finished floor level (vinyl sheet) to facilitate efficient runaway of water.