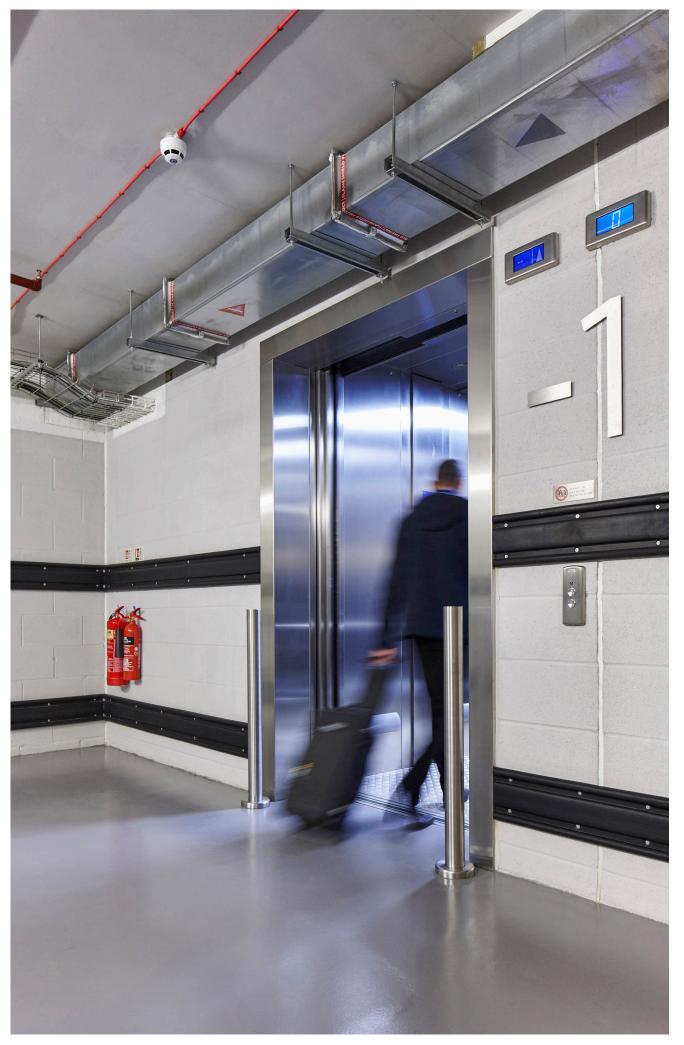

# WGR Rubber Wall Guards

### **Features**

- > Black rubber minimises the appearance of scuffs and scrapes
- > Profiles absorb the effects of impact, minimising the extent of the damage
- Suitable for both interior & exterior environments. Can be fixed to practically any substrate, including concrete, brickwork and blockwork
- > Internal and external corners are created through on-site mitring
- Ideal for use in manufacturing, warehousing and loading bays, back of house retail, hospital service corridors and car parks