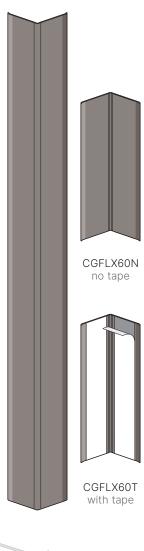

## Information

- > Colour: Black only
- > Size: Supplied in 3.0m lengths
- E-fender can be curved, contact Gradus for radii
- > Complementary corner guards available page 112

30

WGR60B B-fender

WGR150E E-fender 30 (d) x 150 (h) WGR200E E-fender 30 (d) x 200 (h)

## WGR107D

D-fender - includes galvanised steel fixing plate

Height

Dimensions shown are Illustrations are in mm Dimensions shown are nominal