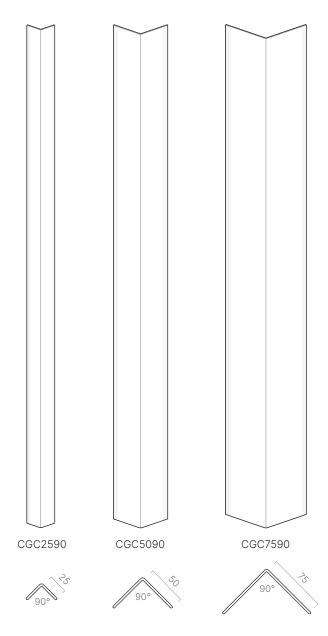

le Angle

## PVC-u Corner Guards

### **Features**

> One-piece, surface mount corner guard - through coloured and textured to conceal the effects of impact

••••••

- > Cost effective solution for irregular angle corners
- > Height: 0.8m, 1.0m, 1.22m, 2.0m, 2.44m, 2.7m and 4.0m
- Colour: 001 Chalk, 006 Ivory, 003 Clay, 005 Shale, see page 42
- > Can also be cut down to suit specific requirements
- **Environment: Interior**

## Clear

## PVC-u Corner Guards

#### **Features**

> One-piece, surface mount corner guards with a smooth clear finish

- > Allows wallcoverings and finishes to be protected whilst enabling pattern and colour to show through
- > Height: 0.8m, 1.0m, 1.22m, 2.0m, 2.44m, 2.7m and 4.0m
- > Can also be cut down to suit specific requirements
- > Environment: Interior











Dimensions shown are nominal Illustrations are in mm