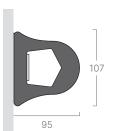

## WGR107D

D-fender - includes galvanised steel fixing plate

Height

Dimensions shown are Illustrations are in mm Dimensions shown are nominal

Dimensions shown are nominal Illustrations are in mm